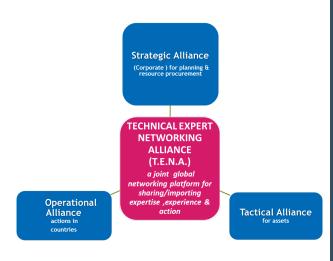

## **Our Mission**

- To align technical competencies in demand creation and service provision to ensure optimal outcome of maternal and child health
- To create a comprehensive data pool center where technical strengths and competencies can readily be accessed and utilized.
- To encourage peer to peer technical collaboration within the maternal and child health care space.
- To band together as a cohesive and dynamic unit to further advance Maternal and Child healthcare